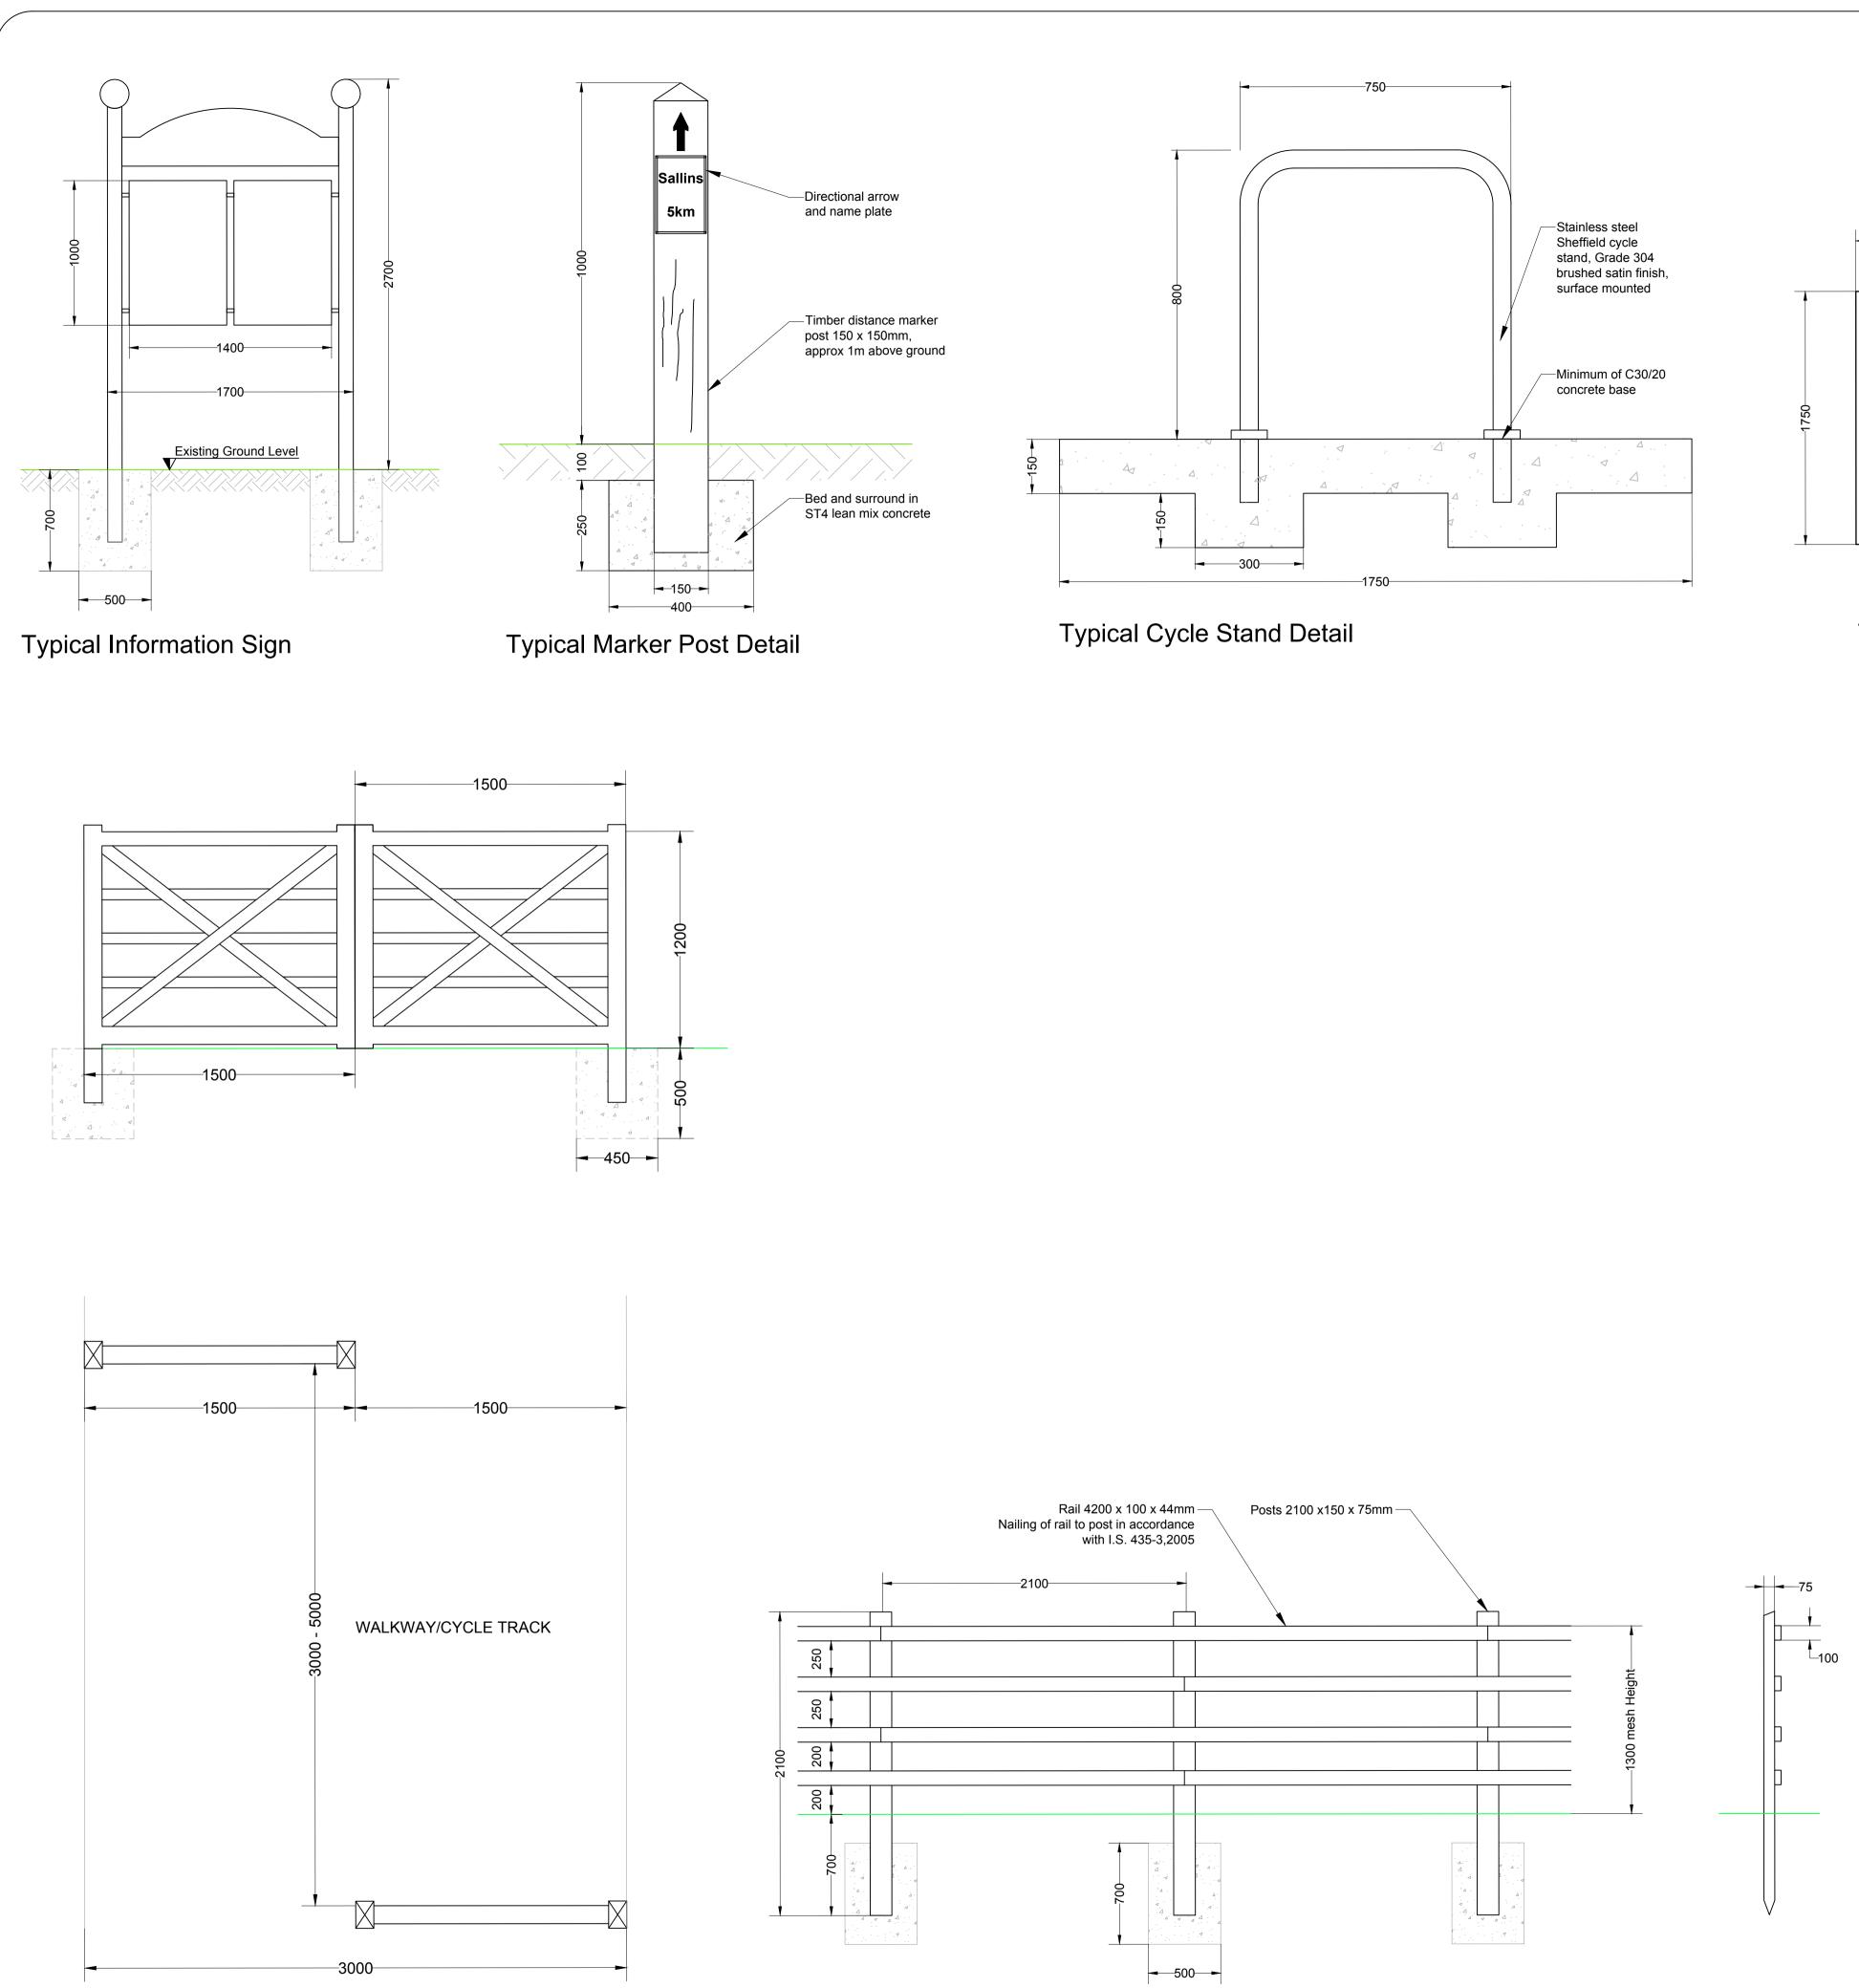

Typical Pedestrian / Cycle Barrier

Typical Post & Rail Fencing Detail

Typical Cycle Stand Layout

All details are for Part 8 submission only, and are subject to future design at construction stage.

|                                                                                                                                    | Survey Ireland. Al<br>2004/07CCMA (Ki |                           |          |
|------------------------------------------------------------------------------------------------------------------------------------|---------------------------------------|---------------------------|----------|
|                                                                                                                                    |                                       |                           |          |
|                                                                                                                                    |                                       |                           |          |
| DESCRIPTION: DATE INT REV<br>Kildare County Council<br>Planning Department<br>Áras Chill Dara,<br>Devoy Park, Naas,<br>Co Kildare. |                                       |                           |          |
|                                                                                                                                    |                                       |                           |          |
| PROJECT:<br>Proposed Grand Canal<br>Cycle Route                                                                                    |                                       |                           |          |
| TITLE:<br>Typical Details                                                                                                          |                                       |                           |          |
| SCALE:                                                                                                                             | PROJECT NO: DR                        | DRAWING NO:<br>400/18/230 |          |
| 1:500                                                                                                                              |                                       | AWN BY:<br>EM             | CHECKED: |