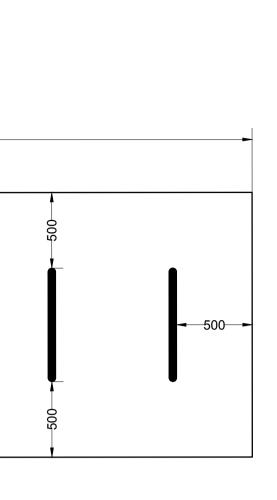

Typical Pedestrian / Cycle Barrier

Typical Post & Rail Fencing Detail

Typical Cycle Stand Layout

All details are for Part 8 submission only, and are subject to future design at construction stage.

|                                                                                                                                    | Survey Ireland. Al<br>2004/07CCMA (Ki |                           |          |
|------------------------------------------------------------------------------------------------------------------------------------|---------------------------------------|---------------------------|----------|
|                                                                                                                                    |                                       |                           |          |
|                                                                                                                                    |                                       |                           |          |
| DESCRIPTION: DATE INT REV<br>Kildare County Council<br>Planning Department<br>Áras Chill Dara,<br>Devoy Park, Naas,<br>Co Kildare. |                                       |                           |          |
|                                                                                                                                    |                                       |                           |          |
| PROJECT:<br>Proposed Grand Canal<br>Cycle Route                                                                                    |                                       |                           |          |
| TITLE:<br>Typical Details                                                                                                          |                                       |                           |          |
| SCALE:                                                                                                                             | PROJECT NO: DR                        | DRAWING NO:<br>400/18/230 |          |
| 1:500                                                                                                                              |                                       | AWN BY:<br>EM             | CHECKED: |