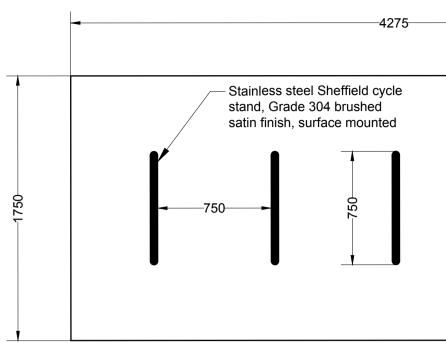

Typical Pedestrian / Cycle Barrier

Typical Post & Rail Fencing Detail

Typical Cycle Stand Layout

All details are for Part 8 submission only, and are subject to future design at construction stage.

|                                                                                                                                    | Survey Ireland. Al<br>2004/07CCMA (Ki |                           |          |
|------------------------------------------------------------------------------------------------------------------------------------|---------------------------------------|---------------------------|----------|
|                                                                                                                                    |                                       |                           |          |
|                                                                                                                                    |                                       |                           |          |
| DESCRIPTION: DATE INT REV<br>Kildare County Council<br>Planning Department<br>Áras Chill Dara,<br>Devoy Park, Naas,<br>Co Kildare. |                                       |                           |          |
|                                                                                                                                    |                                       |                           |          |
| PROJECT:<br>Proposed Grand Canal<br>Cycle Route                                                                                    |                                       |                           |          |
| TITLE:<br>Typical Details                                                                                                          |                                       |                           |          |
| SCALE:                                                                                                                             | PROJECT NO: DR                        | DRAWING NO:<br>400/18/230 |          |
| 1:500                                                                                                                              |                                       | AWN BY:<br>EM             | CHECKED: |